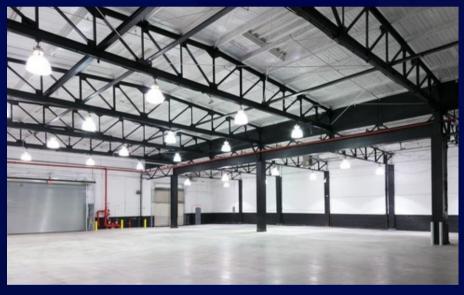

#### **PROPERTY TYPE**

One floor warehouse, event space, indoor sporting venue, multi-use building that is adjecent to the park with great views. ADA compliance.

- 13,526 SF WAREHOUSE
- 24,716 SF LOT AREA
- 1,654 SF OFFICE
- 20' 30' CEILING HEIGHT
- 100% H.V.A.C.
- ADA COMPLIANCE

#### **AMENITIES**

- 100% sprinkler
- Fire warden strobe system
- Sodium vapor lighting
- Minimal column span
- 800 Electric service
- Male/Female restrooms.

Price Reduced with a very motivated Owner!