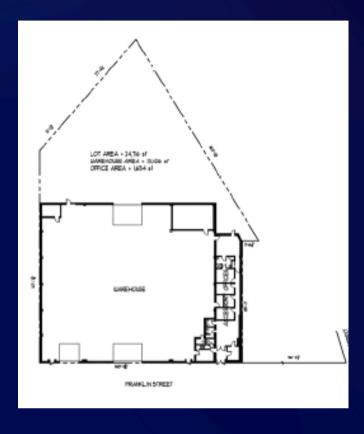

#### **PROPERTY TYPE**

One floor warehouse, event space, indoor sporting venue, multi-use building that is adjecent to the park with great views. ADA compliance.

- 13,526 SF WAREHOUSE
- 24,716 SF LOT AREA
- 1,654 SF OFFICE
- 20' 30' CEILING HEIGHT
- 100% H.V.A.C.
- ADA COMPLIANCE