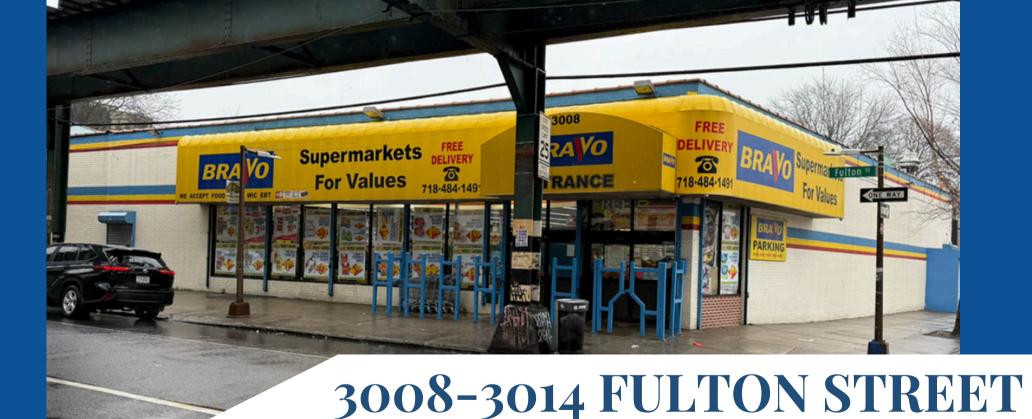

## **3008-3014 FULTON STREET**

Exceptional Development Opportunity in Cypress Hills/East New York, Brooklyn Attention Residential and Mixed-Use Investors: This is your chance to secure a premier development site in the rapidly evolving Cypress Hills/East New York neighborhood of Brooklyn.