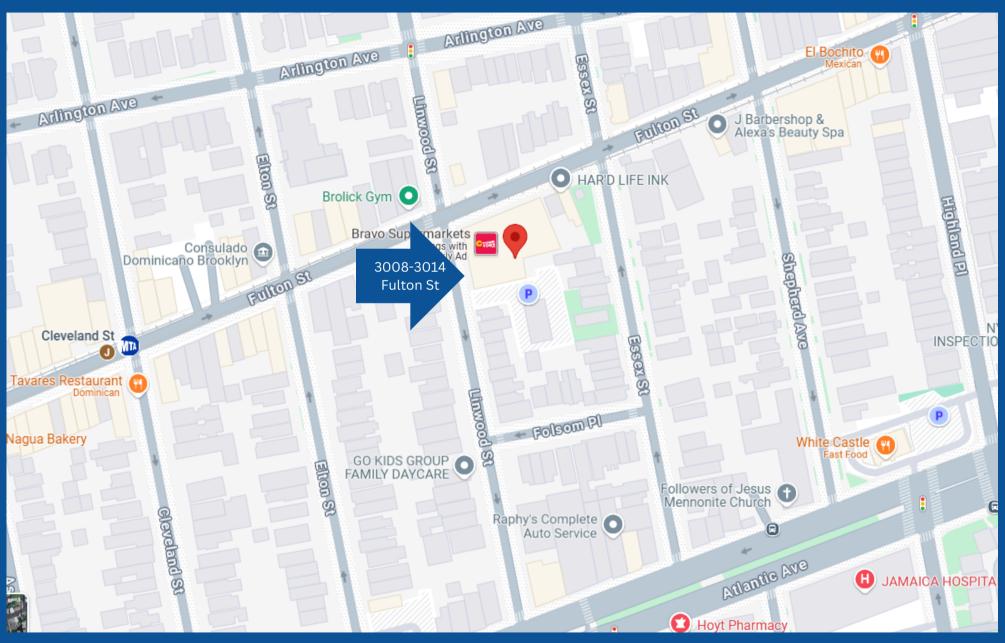

## **3008-3014 FULTON STREET**

Exceptional Development Opportunity in Cypress Hills/East New York, Brooklyn Attention Residential and Mixed-Use Investors: This is your chance to secure a premier development site in the rapidly evolving Cypress Hills/East New York neighborhood of Brooklyn.

Boasting an expansive 18,016 SF lot and flexible zoning (R6A and EC-6), this property is perfectly suited for mid-density residential developments or dynamic mixed-use projects combining residential units with retail or commercial spaces.