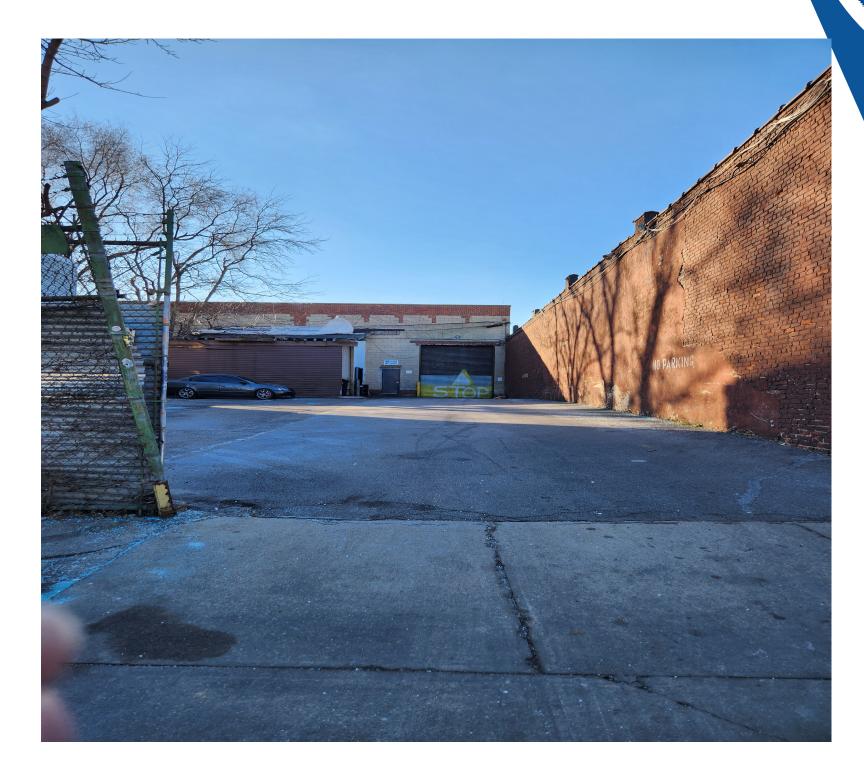

#### **16,330 Square Foot Building** 5,800 / 1,650 SF Yard(s)

One Story High Ceiling Building with Wide **Column Spans, Street to Street Access with** Parking and Subway Access.

#### **BUILDING FEATURES**

- 21' Ceiling Height
- WIDE 45' X 35' Column Spans
- 4 Drive In Doors
- Heavy 800 Amps Power
- 5,800 Sq Ft Front Yard / 1,650 Sq Ft Rear Yard
- **Street to Street Access**

- **1,000 Square Feet Offices**
- **Fully Sprinklered**
- **Gas Heat** Additional 7500 Sq Ft Paved and Fenced Yard Available

**Three Blocks to A& C Subway Lines** 

**Perfect For** 

- Manufacturing
- Warehousing
- Distribution