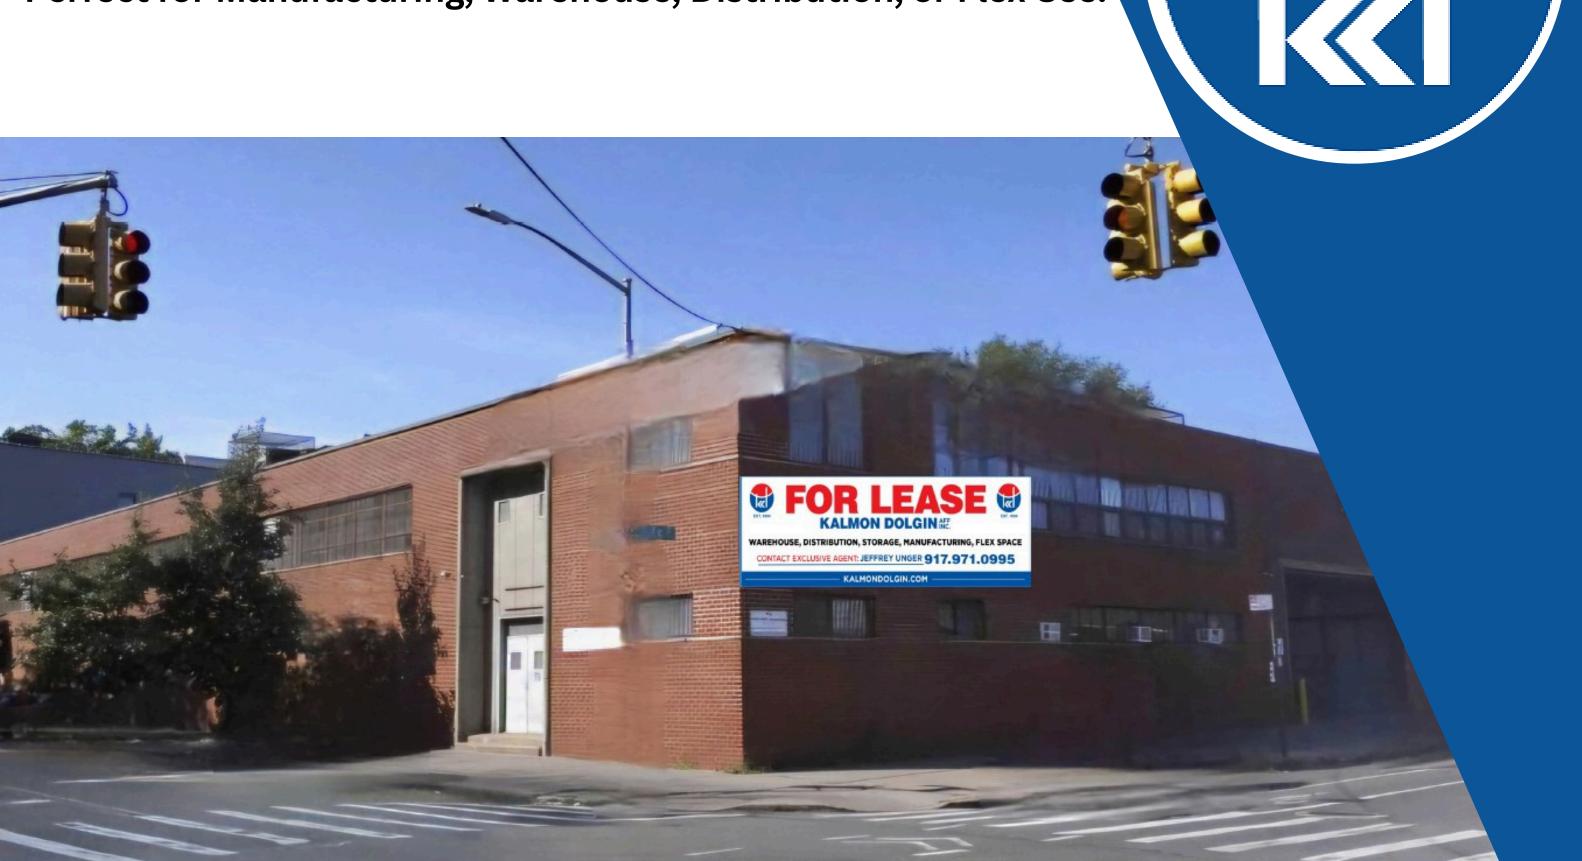

### 1802 Pacific Street Brooklyn, NY 11233

#### 24,000 Square Feet

One Story, High Ceiling Corner Building with Wide Column Spans, Heavy Power with Available Parking and Subway Access.

#### **BUILDING FEATURES**

- 21' Ceiling Height
- WIDE 50' X 30' Column Spans
- Heavy 1,500 Amps Power
- 2 Drive In Doors
- 2,000 Square Foot Office Space
- Fully Sprinklered
- Gas Heat

CONTACT EXCLUSIVE BROKER: