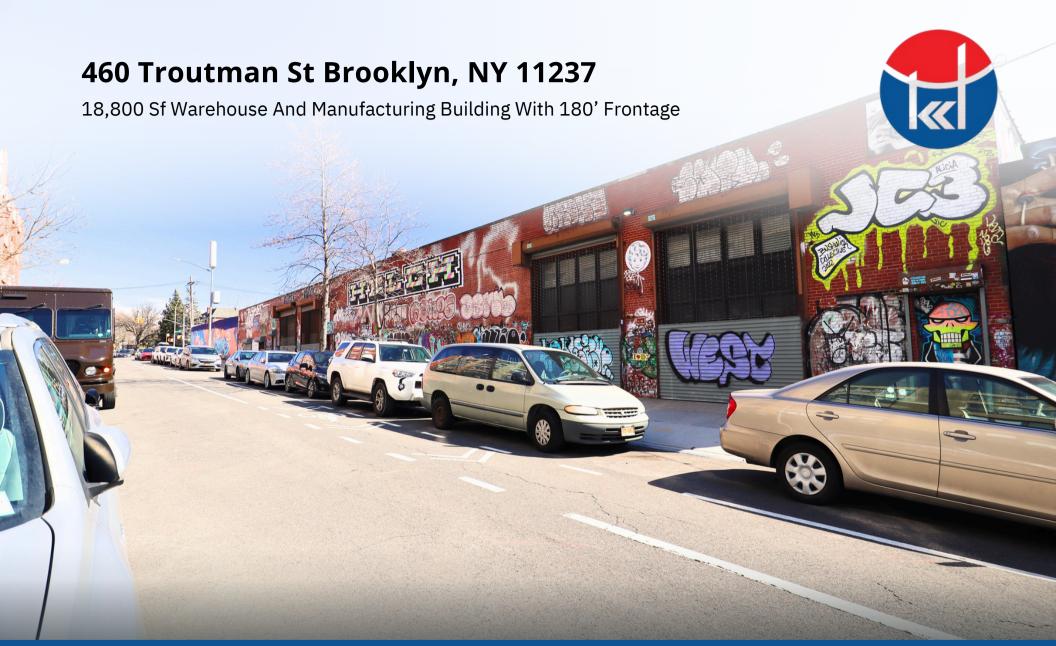

### FOR SALE OR LEASE

For More Information Please Contact Our Office

Isaac Deutsch 347,390.1140 ideutsch@kalmondolgin.com Neil Dolgin | 718.388.2331 nei@kalmondolgin.com

18,800 Sf Warehouse And Manufacturing Building With 180' Frontage

- The Bushwick's Troutman Street area is a vibrant hub of creativity and culture, showcasing diverse art, lively street events, and a strong sense of community among residents.
- The building is fully HVAC-equipped and climate-controlled year-round, ensuring optimal temperature, air quality, and comfort in all seasons.
- The building has minimal columns, making it perfect for various uses, including retail, industrial, and distribution operations.
- Excellent accessibility with nearby L and M subway lines, multiple bus routes, high walkability, and strong bike infrastructure, making it ideal for retail, industrial, and distribution uses.

Please contact our office for more information.

18,800

**SQARE FEET** 

M1-1 (Factory - Light Manufacturing)
ZONING

187 ft x 99 ft

**BUSHWICK** 

**BUILDING DIMENSIONS** 

**NEIGHBORHOOD** 