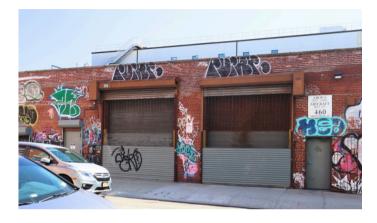

#### **Property Information**

| Block / Lot Lot     | 3190 / 12   |
|---------------------|-------------|
| Lot Dimensions      | 187 ft x 99 |
| Lot Sq. Ft.         | 18,800 ft   |
| Building Dimensions | 187 ft x 99 |
| Stories             | 1           |
| Ceilings            | 16'-19'     |
| Power               | 400 Amps    |
|                     | 3 Phase     |

| Drive-Ins                    | 4        |
|------------------------------|----------|
| Gate Clearance               | '19      |
| Property Tax (Aprox.)        | \$70,000 |
| Tax Class Assessment (22/23) | 919,800  |