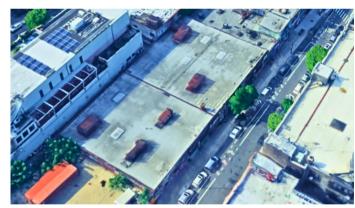

Please contact our office for more information.

18,800

**SQARE FEET** 

M1-1 (Factory - Light Manufacturing)
ZONING

187 ft x 99 ft

**BUSHWICK** 

**BUILDING DIMENSIONS** 

**NEIGHBORHOOD** 

#### **Property Information**

| Block / Lot Lot     | 3190 / 12   |
|---------------------|-------------|
| Lot Dimensions      | 187 ft x 99 |
| Lot Sq. Ft.         | 18,800 ft   |
| Building Dimensions | 187 ft x 99 |
| Stories             | 1           |
| Ceilings            | 16'-19'     |
| Power               | 400 Amps    |
|                     | 3 Phase     |