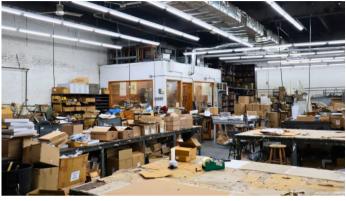

- The Bushwick's Troutman Street area is a vibrant hub of creativity and culture, showcasing diverse art, lively street events, and a strong sense of community among residents.
- The building is fully HVAC-equipped and climate-controlled year-round, ensuring optimal temperature, air quality, and comfort in all seasons.
- The building has minimal columns, making it perfect for various uses, including retail, industrial, and distribution operations.
- Excellent accessibility with nearby L and M subway lines, multiple bus routes, high walkability, and strong bike infrastructure, making it ideal for retail, industrial, and distribution uses.

Please contact our office for more information.

18,800

**SQARE FEET** 

M1-1 (Factory - Light Manufacturing)
ZONING

187 ft x 99 ft

**BUSHWICK** 

**BUILDING DIMENSIONS** 

**NEIGHBORHOOD** 

#### **Property Information**

| Block / Lot Lot     | 3190 / 12   |
|---------------------|-------------|
| Lot Dimensions      | 187 ft x 99 |
| Lot Sq. Ft.         | 18,800 ft   |
| Building Dimensions | 187 ft x 99 |
| Stories             | 1           |
| Ceilings            | 16'-19'     |
| Power               | 400 Amps    |
|                     | 3 Phase     |