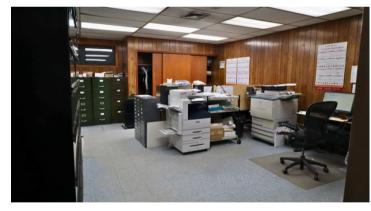

- The Bushwick's Troutman Street area is a vibrant hub of creativity and culture, showcasing diverse art, lively street events, and a strong sense of community among residents.
- The building is fully HVAC-equipped and climate-controlled year-round, ensuring optimal temperature, air quality, and comfort in all seasons.
- The building has minimal columns, making it perfect for various uses, including retail, industrial, and distribution operations.
- Excellent accessibility with nearby L and M subway lines, multiple bus routes, high walkability, and strong bike infrastructure, making it ideal for retail, industrial, and distribution uses.

Please contact our office for more information.

18,800

**SQARE FEET** 

M1-1 (Factory - Light Manufacturing)
ZONING

187 ft x 99 ft

**BUSHWICK** 

**BUILDING DIMENSIONS** 

**NEIGHBORHOOD** 

#### **Property Information**

| Block / Lot Lot     | 3190 / 12   |
|---------------------|-------------|
| Lot Dimensions      | 187 ft x 99 |
| Lot Sq. Ft.         | 18,800 ft   |
| Building Dimensions | 187 ft x 99 |
| Stories             | 1           |
| Ceilings            | 16'-19'     |
| Power               | 400 Amps    |
|                     | 3 Phase     |