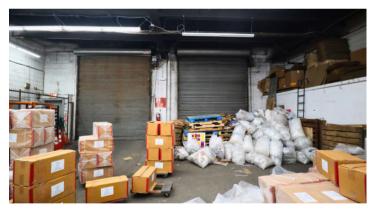

#### **Property Information**

| Block / Lot Lot     | 3190 / 12   |
|---------------------|-------------|
| Lot Dimensions      | 187 ft x 99 |
| Lot Sq. Ft.         | 18,800 ft   |
| Building Dimensions | 187 ft x 99 |
| Stories             | 1           |
| Ceilings            | 16'-19'     |
| Power               | 400 Amps    |
|                     | 3 Phase     |