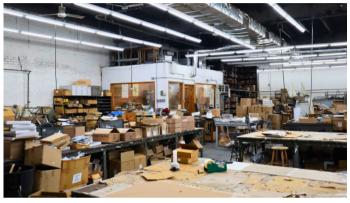

18,800 Sf Warehouse And Manufacturing Building With 180' Frontage

- The Bushwick's Troutman Street area is a vibrant hub of creativity and culture, showcasing diverse art, lively street events, and a strong sense of community among residents.
- The building is fully HVAC-equipped and climate-controlled year-round, ensuring optimal temperature, air quality, and comfort in all seasons.
- The building has minimal columns, making it perfect for various uses, including retail, industrial, and distribution operations.
- Excellent accessibility with nearby L and M subway lines, multiple bus routes, high walkability, and strong bike infrastructure, making it ideal for retail, industrial, and distribution uses.