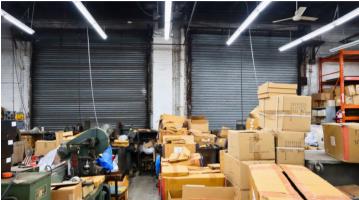

18,800 Sf Warehouse And Manufacturing Building With 180' Frontage

- The Bushwick's Troutman Street area is a vibrant hub of creativity and culture, showcasing diverse art, lively street events, and a strong sense of community among residents.
- The building is fully HVAC-equipped and climate-controlled year-round, ensuring optimal temperature, air quality, and comfort in all seasons.
- The building has minimal columns, making it perfect for various uses, including retail, industrial, and distribution operations.
- Excellent accessibility with nearby L and M subway lines, multiple bus routes, high walkability, and strong bike infrastructure, making it ideal for retail, industrial, and distribution uses.

#### **Property Information**

| Block / Lot Lot     | 3190 / 12   |
|---------------------|-------------|
| Lot Dimensions      | 187 ft x 99 |
| Lot Sq. Ft.         | 18,800 ft   |
| Building Dimensions | 187 ft x 99 |
| Stories             | 1           |
| Cielling            | 19'         |
| Power               | 400 Amps    |
|                     | 3 Phase     |