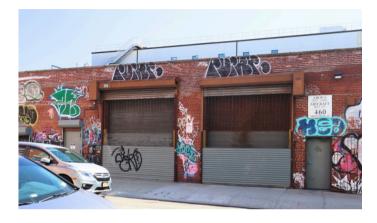

Please contact our office for more information.

18,800

**SQARE FEET** 

M1-1 (Factory - Light Manufacturing)
ZONING

187 ft x 99 ft

**BUSHWICK** 

**BUILDING DIMENSIONS** 

**NEIGHBORHOOD** 

#### **Property Information**

| Block / Lot Lot     | 3190 / 12   |
|---------------------|-------------|
| Lot Dimensions      | 187 ft x 99 |
| Lot Sq. Ft.         | 18,800 ft   |
| Building Dimensions | 187 ft x 99 |
| Stories             | 1           |
| Cielling            | 19'         |
| Power               | 400 Amps    |
|                     | 3 Phase     |

| Drive-Ins                    | 4        |
|------------------------------|----------|
| Gate Clearance               | '19      |
| Property Tax (Aprox.)        | \$70,000 |
| Tax Class Assessment (22/23) | 919,800  |