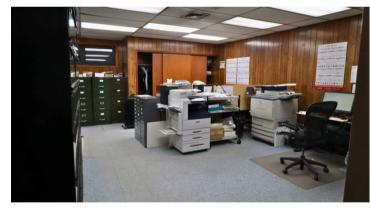

18,800 Sf Warehouse And Manufacturing Building With 180' Frontage

- The Bushwick's Troutman Street area is a vibrant hub of creativity and culture, showcasing diverse art, lively street events, and a strong sense of community among residents.
- The building is fully HVAC-equipped and climate-controlled year-round, ensuring optimal temperature, air quality, and comfort in all seasons.
- The building has minimal columns, making it perfect for various uses, including retail, industrial, and distribution operations.
- Excellent accessibility with nearby L and M subway lines, multiple bus routes, high walkability, and strong bike infrastructure, making it ideal for retail, industrial, and distribution uses.