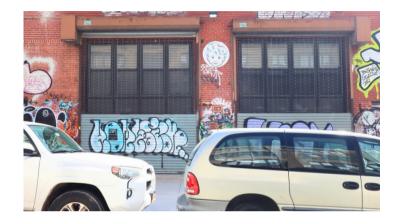

18,800 Sf Warehouse And Manufacturing Building With 180' Frontage

- The Bushwick's Troutman Street area is a vibrant hub of creativity and culture, showcasing diverse art, lively street events, and a strong sense of community among residents.
- The building is fully HVAC-equipped and climate-controlled year-round, ensuring optimal temperature, air quality, and comfort in all seasons.
- The building has minimal columns, making it perfect for various uses, including retail, industrial, and distribution operations.
- Excellent accessibility with nearby L and M subway lines, multiple bus routes, high walkability, and strong bike infrastructure, making it ideal for retail, industrial, and distribution uses.

Please contact our office for more information.

18,800

**SQARE FEET** 

M1-1 (Factory - Light Manufacturing)
ZONING

187 ft x 99 ft

**BUSHWICK** 

**BUILDING DIMENSIONS** 

**NEIGHBORHOOD** 