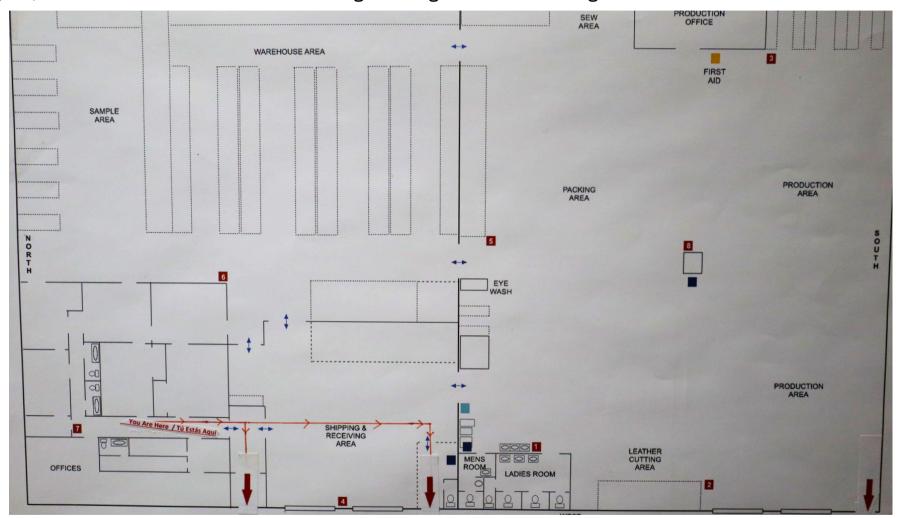

#### **Property Information**

| Block / Lot Lot     | 3190 / 12   |
|---------------------|-------------|
| Lot Dimensions      | 187 ft x 99 |
| Lot Sq. Ft.         | 18,800 ft   |
| Building Dimensions | 187 ft x 99 |
| Stories             | 1           |
| Cielling            | 19'         |
| Power               | 400 Amps    |
|                     | 3 Phase     |