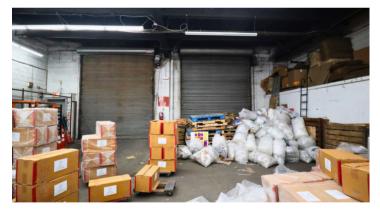

18,800 Sf Warehouse And Manufacturing Building With 180' Frontage

- The Bushwick's Troutman Street area is a vibrant hub of creativity and culture, showcasing diverse art, lively street events, and a strong sense of community among residents.
- The building is fully HVAC-equipped and climate-controlled year-round, ensuring optimal temperature, air quality, and comfort in all seasons.
- The building has minimal columns, making it perfect for various uses, including retail, industrial, and distribution operations.
- Excellent accessibility with nearby L and M subway lines, multiple bus routes, high walkability, and strong bike infrastructure, making it ideal for retail, industrial, and distribution uses.