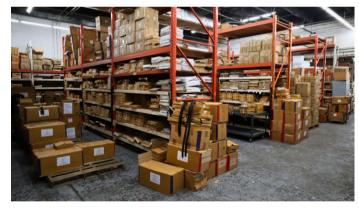

18,800 Sf Warehouse And Manufacturing Building With 180' Frontage

- The Bushwick's Troutman Street area is a vibrant hub of creativity and culture, showcasing diverse art, lively street events, and a strong sense of community among residents.
- The building is fully HVAC-equipped and climate-controlled year-round, ensuring optimal temperature, air quality, and comfort in all seasons.
- The building has minimal columns, making it perfect for various uses, including retail, industrial, and distribution operations.
- Excellent accessibility with nearby L and M subway lines, multiple bus routes, high walkability, and strong bike infrastructure, making it ideal for retail, industrial, and distribution uses.

#### **Property Information**

| Block / Lot Lot     | 3190 / 12   |
|---------------------|-------------|
| Lot Dimensions      | 187 ft x 99 |
| Lot Sq. Ft.         | 18,800 ft   |
| Building Dimensions | 187 ft x 99 |
| Stories             | 1           |
| Cielling            | 19'         |
| Power               | 400 Amps    |
|                     | 3 Phase     |