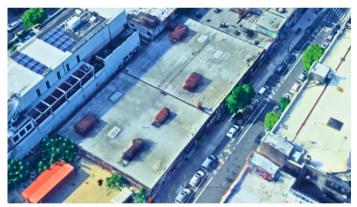

Please contact our office for more information.

18,800

**SQARE FEET** 

M1-1 (Factory - Light Manufacturing)
ZONING

187 ft x 99 ft

**BUSHWICK** 

**BUILDING DIMENSIONS** 

**NEIGHBORHOOD** 

#### **Property Information**

| Block / Lot Lot     | 3190 / 12   |
|---------------------|-------------|
| Lot Dimensions      | 187 ft x 99 |
| Lot Sq. Ft.         | 18,800 ft   |
| Building Dimensions | 187 ft x 99 |
| Stories             | 1           |
| Cielling            | 19'         |
| Power               | 400 Amps    |
|                     | 3 Phase     |