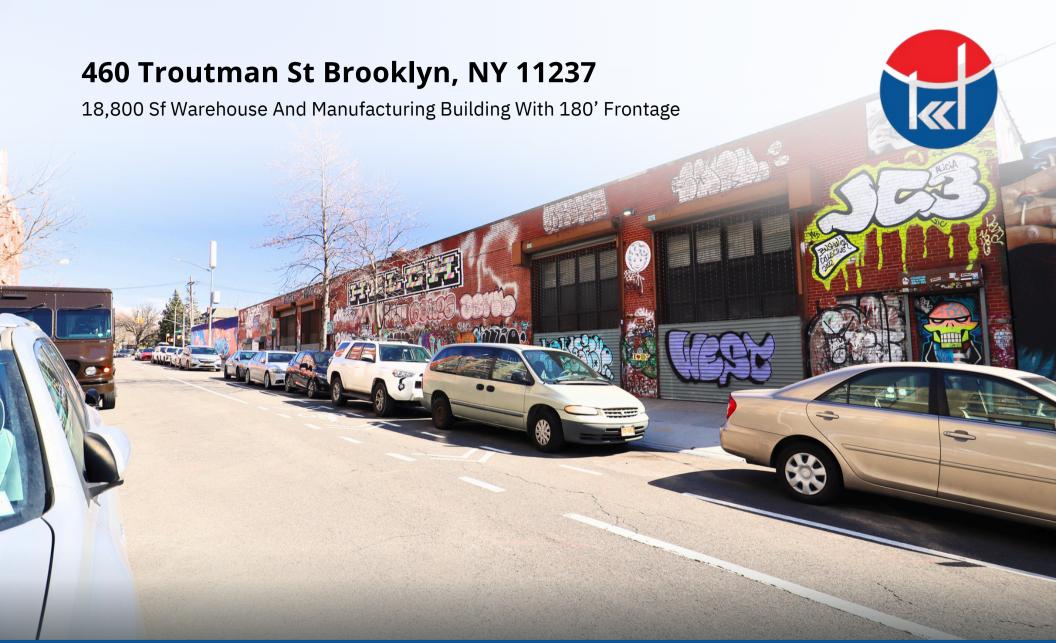

18,800 Sf Warehouse And Manufacturing Building With 180' Frontage

- The Bushwick's Troutman Street area is a vibrant hub of creativity and culture, showcasing diverse art, lively street events, and a strong sense of community among residents.
- The building is fully HVAC-equipped and climate-controlled year-round, ensuring optimal temperature, air quality, and comfort in all seasons.
- The building has minimal columns, making it perfect for various uses, including retail, industrial, and distribution operations.
- Excellent accessibility with nearby L and M subway lines, multiple bus routes, high walkability, and strong bike infrastructure, making it ideal for retail, industrial, and distribution uses.

Please contact our office for more information.

18,800

**SQARE FEET** 

M1-1 (Factory - Light Manufacturing)
ZONING

187 ft x 99 ft

**BUSHWICK** 

**BUILDING DIMENSIONS** 

**NEIGHBORHOOD** 