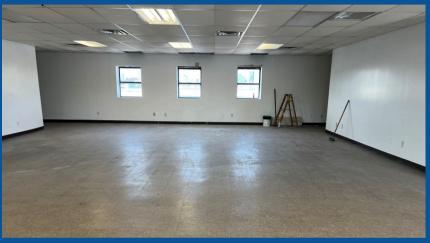

## Industrial Warehouse for Lease in Brooklyn

This two story Industrial warehouse located in the thriving Bushwick neighborhood is the perfect space for all of your industrial and manufacturing needs. Can suitable for general or food manufacturing, Industrial use, or as a storage warehouse. Property features include a drive in, 24' high ceilings, with 5,000 SF space on the ground floor and 2, 000 SF on the second floor, totaling at 7,000SF. Location is close to many restaurants, cafes, and stores. Minutes from the Morgan Avenue L Station for easy access to Manhattan.

Property Features
24' Ceiling
Drive In
5,000 SF Ground Floor
2,000 SF Second Floor

Pricing Available Upon Request

For more information please contact Licensed Real Estate Broker:

LINDA WONG (MOBILE) 917-295-3556 // (OFFICE) 347-390-1137 LINDAWONG168@AOL.COM