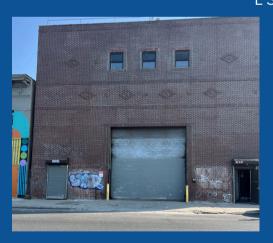

## 434 Johnson Avenue NY, 11237

## Industrial Warehouse for Lease in Brooklyn

This two story Industrial warehouse located in the thriving Bushwick neighborhood is the perfect space for all of your industrial and manufacturing needs. Can suitable for general or food manufacturing, Industrial use, or as a storage warehouse. Property features include a drive in, 24' high ceilings, with 5,000 SF space on the ground floor and 2, 000 SF on the second floor, totaling at 7,000SF. Location is close to many restaurants, cafes, and stores. Minutes from the Morgan Avenue L Station for easy access to Manhattan.