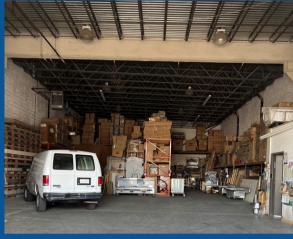

## Industrial Warehouse for Lease in Brooklyn

This two story Industrial warehouse located in the thriving Bushwick neighborhood is the perfect space for all of your industrial and manufacturing needs. Can suitable for general or food manufacturing, Industrial use, or as a storage warehouse. Property features include a drive in, 24' high ceilings, with 5,000 SF space on the ground floor and 2, 000 SF on the second floor, totaling at 7,000SF. Location is close to many restaurants, cafes, and stores. Minutes from the Morgan Avenue L Station for easy access to Manhattan.

Property Features
24' Ceiling
Drive In
5,000 SF Ground Floor
2,000 SF Second Floor

Pricing Available Upon Request

For more information please contact Licensed Real Estate Broker:

LINDA WONG (MOBILE) 917-295-3556 // (OFFICE) 347-390-1137 LINDAWONG168@AOL.COM