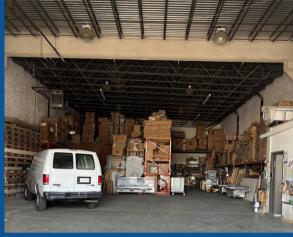

## Industrial Warehouse for Lease in Brooklyn

This two story Industrial warehouse located in the thriving Bushwick neighborhood is the perfect space for all of your industrial and manufacturing needs. Can suitable for general or food manufacturing, Industrial use, or as a storage warehouse. Property features include a drive in, 24' high ceilings, with 5,000 SF space on the ground floor and 2, 000 SF on the second floor, totaling at 7,000SF. Location is close to many restaurants, cafes, and stores. Minutes from the Morgan Avenue L Station for easy access to Manhattan.

Property Features
24' Ceiling
Drive In
5,000 SF Ground Floor
2,000 SF Second Floor

Pricing
Available
Upon
Request

Located near Morgan Avenue L Station