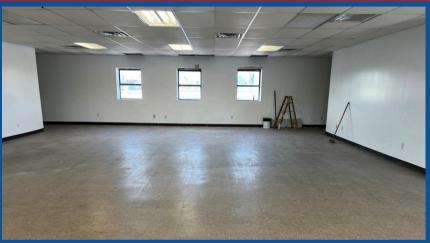

## Industrial Warehouse for Lease in Brooklyn

This two story Industrial warehouse located in the thriving Bushwick neighborhood is the perfect space for all of your industrial and manufacturing needs. Can suitable for general or food manufacturing, Industrial use, or as a storage warehouse. Property features include a drive in, 24' high ceilings, with 5,000 SF space on the ground floor and 2, 000 SF on the second floor, totaling at 7,000SF. Location is close to many restaurants, cafes, and stores. Minutes from the Morgan Avenue L Station for easy access to Manhattan.

Property Features
24' Ceiling
Drive In
5,000 SF Ground Floor
2,000 SF Second Floor

Pricing
Available
Upon
Request

Located near Morgan Avenue L Station