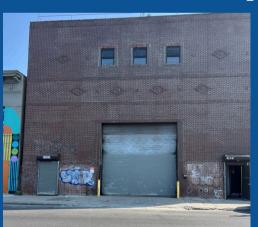

## 434 Johnson Avenue NY, 11237

## Industrial Warehouse for Lease in Brooklyn

This two story Industrial warehouse located in the thriving Bushwick neighborhood is the perfect space for all of your industrial and manufacturing needs. Can suitable for general or food manufacturing, Industrial use, or as a storage warehouse. Property features include a drive in, 24' high ceilings, with 5,000 SF space on the ground floor and 2, 000 SF on the second floor, totaling at 7,000SF. Location is close to many restaurants, cafes, and stores. Minutes from the Morgan Avenue L Station for easy access to Manhattan.