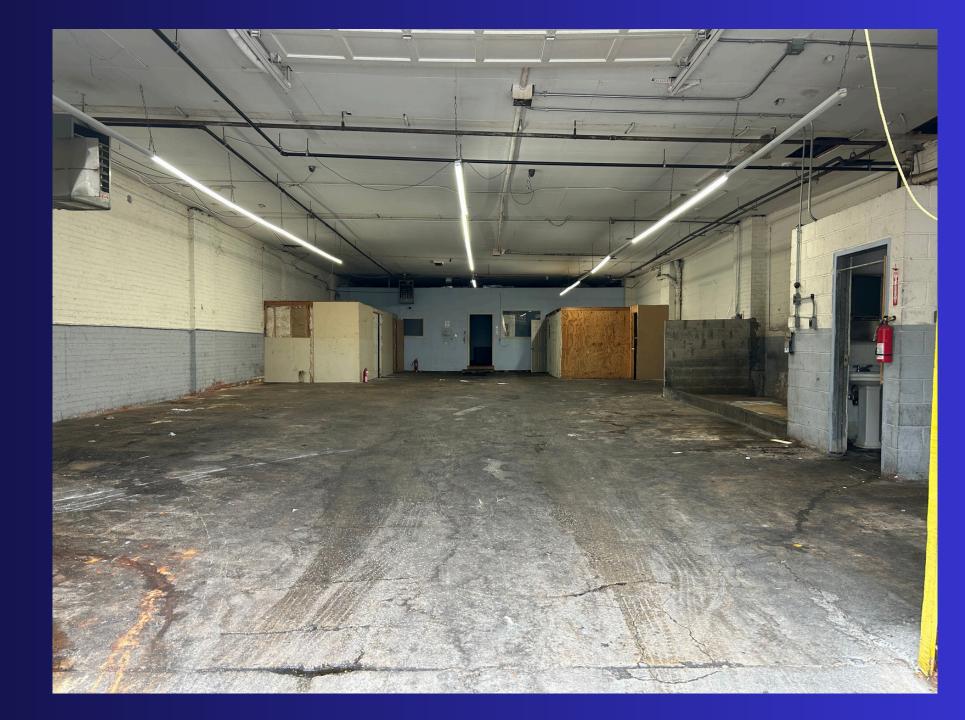

### New Exclusive!

58-21 57<sup>th</sup> Drive Maspeth, NY 11378

4,100 Sq Ft One Story Brick Warehouse in Queens.

#### <u>Space Highlights:</u>

- Building will be fully pressure washed and painted.
- 400 Amp 3 Phase Electric Service
- Large Drive In Door

- Gas Heat
- No Columns