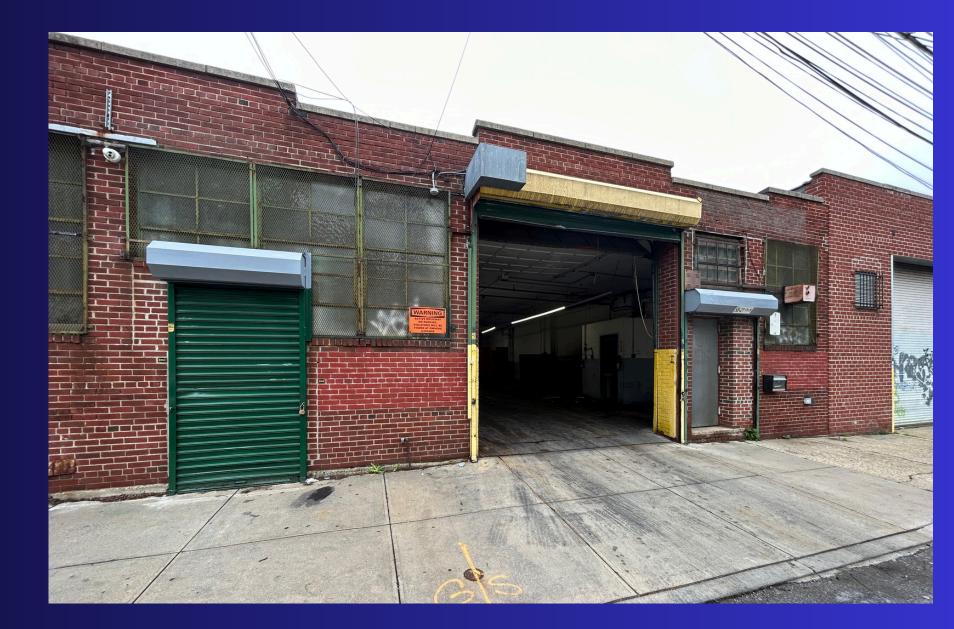

### New Exclusive!

58-21 57<sup>th</sup> Drive Maspeth, NY 11378

4,100 Sq Ft One Story Brick Warehouse in Queens.

#### <u>Space Highlights:</u>

- Building will be fully pressure washed and painted.
- 400 Amp 3 Phase Electric Service
- Large Drive In Door

- Gas Heat
- No Columns