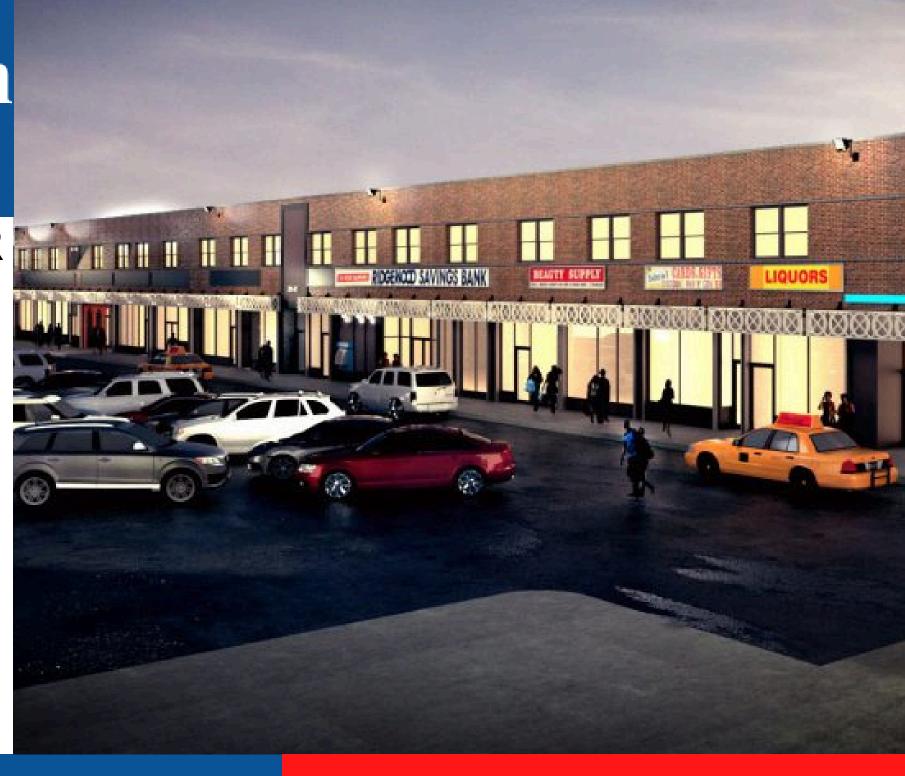

# FRANHILL SHOPPING CENTER PRIME RETAIL LEASING OPPORTUNITY

#11 – approx. 1,185 sf #14-15 - approx. 1,797sf #21 – approx. 1,349 sf #26 – approx. 707 sf

## LOCATION:

PRIME RETAIL SPACE WITH AMPLE PARKING FOR LEASE IN FRANHILL SHOPPING CENTER.

Retail space is in highly trafficked shopping center on Hillside Avenue, CORNER OF FRANCIS LEWIS BLVD

Tenants include national tenants & local businesses such as Foodtown, McDonalds, UPS Store, Chase, Ridgewood Savings Bank, Aloha Crab